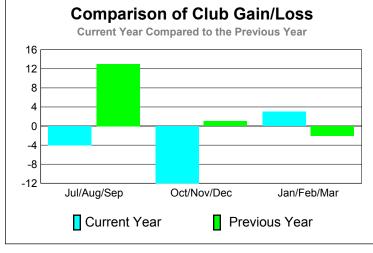

GMT: SANGEETA JATIA Location: INDIA GMT CA: 6
CTURS MEMBERSHIP

| CLUBS       |                     |                               |                                   |                                  |                                  |  |  |  |  |
|-------------|---------------------|-------------------------------|-----------------------------------|----------------------------------|----------------------------------|--|--|--|--|
|             |                     | <u>Club</u><br><b>201</b>     | <u>Clubs</u><br>2009-2010         |                                  |                                  |  |  |  |  |
| Month       | New<br>Club<br>Goal | Actual<br>New<br><u>Clubs</u> | Actual<br>Dropped<br><u>Clubs</u> | Gain/<br>Loss of<br><u>Clubs</u> | Gain/<br>Loss of<br><u>Clubs</u> |  |  |  |  |
| Jul/Aug/Sep | 3                   | 2                             | -6                                | -4                               | 13                               |  |  |  |  |
| Oct/Nov/Dec | 2                   | 0                             | -12                               | -12                              | 1                                |  |  |  |  |
| Jan/Feb/Mar | 0                   | 1                             | 2                                 | 3                                | -2                               |  |  |  |  |
| Totals      | 5                   | 3                             | -16                               | -13                              | 12                               |  |  |  |  |