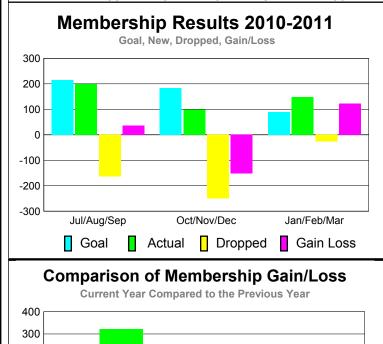

## YTD Status Quo Clubs 2010-2011

Status Quo Clubs Compared to Status Quo Members

6
4
2
0
-2
-4
-6

Jul/Aug/Sep Oct/Nov/Dec Jan/Feb/Mar

Status Quo Clubs Total Status Quo Members

| <u> MEMBERSHIP</u> |             |             |                   |             |             |  |  |  |
|--------------------|-------------|-------------|-------------------|-------------|-------------|--|--|--|
|                    | <u>N</u>    | Member      | <u>Membership</u> |             |             |  |  |  |
|                    |             | 201         | 2009-2010         |             |             |  |  |  |
|                    |             |             |                   |             |             |  |  |  |
|                    | Net         | Actual      | Actual            | Gain/       | Gain/       |  |  |  |
|                    | Memb        | New         | Dropped           | Loss of     | Loss of     |  |  |  |
| Month              | <u>Goal</u> | <u>Memb</u> | Memb              | <u>Memb</u> | <u>Memb</u> |  |  |  |
| Jul/Aug/Sep        | 214         | 200         | -163              | 37          | 322         |  |  |  |
| Oct/Nov/Dec        | 184         | 100         | -251              | -151        | 9           |  |  |  |
| Jan/Feb/Mar        | 90          | 148         | -26               | 122         | -30         |  |  |  |
| Totals             | 488         | 448         | -440              | 8           | 301         |  |  |  |