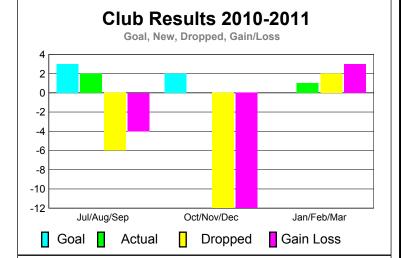

GMT: SANGEETA JATIA Location: INDIA GMT CA: 6
CTURS MEMBERSHIP

| CLUBS       |                     |                               |                                   |                                  |                                  |  |  |  |  |
|-------------|---------------------|-------------------------------|-----------------------------------|----------------------------------|----------------------------------|--|--|--|--|
|             |                     | <u>Club</u><br><b>201</b>     | <u>Clubs</u><br>2009-2010         |                                  |                                  |  |  |  |  |
| Month       | New<br>Club<br>Goal | Actual<br>New<br><u>Clubs</u> | Actual<br>Dropped<br><u>Clubs</u> | Gain/<br>Loss of<br><u>Clubs</u> | Gain/<br>Loss of<br><u>Clubs</u> |  |  |  |  |
| Jul/Aug/Sep | 3                   | 2                             | -6                                | -4                               | 13                               |  |  |  |  |
| Oct/Nov/Dec | 2                   | 0                             | -12                               | -12                              | 1                                |  |  |  |  |
| Jan/Feb/Mar | 0                   | 1                             | 2                                 | 3                                | -2                               |  |  |  |  |
| Totals      | 5                   | 3                             | -16                               | -13                              | 12                               |  |  |  |  |