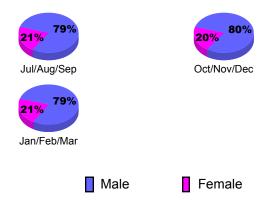

Actual      | Actual            | Gain/       | Gain/       |  |  |  |
|                    | Memb        | New         | Dropped           | Loss of     | Loss of     |  |  |  |
| Month              | <u>Goal</u> | <u>Memb</u> | Memb              | <u>Memb</u> | <u>Memb</u> |  |  |  |
| Jul/Aug/Sep        | 214         | 200         | -163              | 37          | 322         |  |  |  |
| Oct/Nov/Dec        | 184         | 100         | -251              | -151        | 9           |  |  |  |
| Jan/Feb/Mar        | 90          | 148         | -26               | 122         | -30         |  |  |  |
| Totals             | 488         | 448         | -440              | 8           | 301         |  |  |  |



## **Gender Comparison 2010-2011**

Oct/Nov/Dec

Jan/Feb/Mar

Previous Year